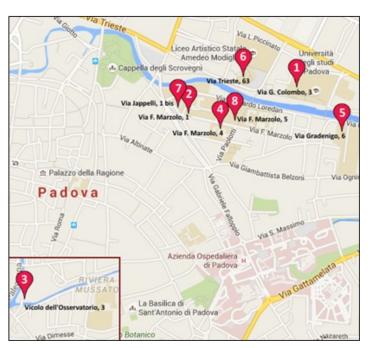

# **Sciences Libraries**

via Marzolo 1, tel: 049.8275061

Biblioteca di Fisica e Astronomia sede di Astronomia

(Physics and Astronomy Library ; Astronomy build-

Biblioteca di Fisica e Astronomia sede di Fisica

(Physics and Astronomy Library; Physics building)

## Biblioteca di Geoscienze (Earth Sciences)

5 via Gradenigo 6, tel: 049.8279133

## Biblioteca di Matematica (Mathematics)

6 via Trieste 63, tel: 049.8271250

 Biblioteca di Scienze del Farmaco (Pharmaceutical
 and Pharmacological Sciences) via Jappelli 1 bis, tel: 049.8275089

Biblioteca di Storia della Scienza (History of Science)
7 via Jappelli 1, tel: 049.8275763